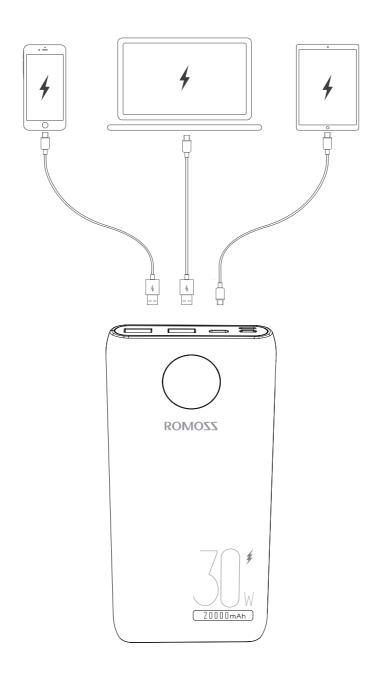

### **User manual**

#### **Instructions**

### **Check remaining capacity.**



## The USB and Type-C ports can be used to charge digital devices.



# Use the Type-C port to charge the power bank.



#### **Technical parameters**

| Product name | Romoss SW20S Pro 20000mAh, 30W                                                                                                                         |
|--------------|--------------------------------------------------------------------------------------------------------------------------------------------------------|
| Model No:    | PSW20-392                                                                                                                                              |
| Capacity     | 20000mAh /74Wh                                                                                                                                         |
| Input        | <ul> <li>5V-2A or 9