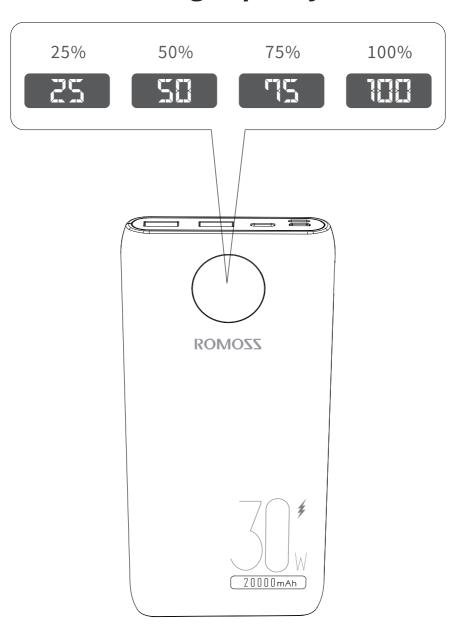

### **User manual**

#### **Instructions**

### **Check remaining capacity.**



## The USB and Type-C ports can be used to charge digital devices.



# Use the Type-C port to charge the power bank.



#### **Technical parameters**

| Product name | Romoss SW20S Pro 20000mAh, 30W                                                                                                                         |
|--------------|--------------------------------------------------------------------------------------------------------------------------------------------------------|
| Model No:    | PSW20-392                                                                                                                                              |
| Capacity     | 20000mAh /74Wh