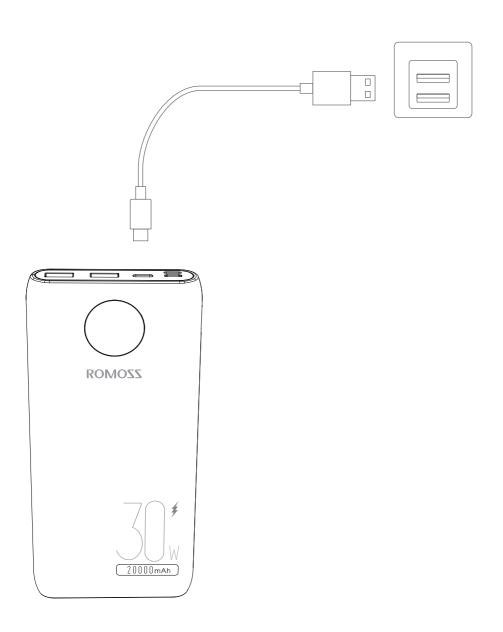

### **User manual**

#### **Instructions**

### **Check remaining capacity.**



## The USB and Type-C ports can be used to charge digital devices.



# Use the Type-C port to charge the power bank.



#### **Technical parameters**

| Product name | Romoss SW20S Pro 20000mAh, 30W                                                                                                                         |
|--------------|--------------------------------------------------------------------------------------------------------------------------------------------------------|
| Model No:    | PSW20-392                                                                                                                                              |
| Capacity     | 20000mAh /74Wh                                                                                                                                         |
| Input        | <ul> <li>5V-2A or 9V-2A (Lightning)</li> <li>5V-2A or 9V-2A (Micro USB